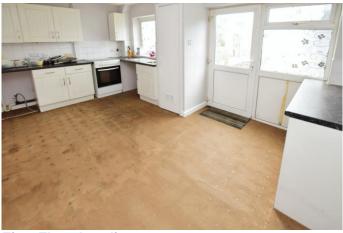

# Kitchen Dining Room 15' 4" x 12' 10" (4.672m x 3.919m)

Rear aspect uPVC double glazed windows. Door leads to the rear garden. Fitted range of eye and base level units with stainless steel sink and single drainer. Roll edge work surfaces. Part-tiled walls. Electric cooker point. Plumbing for a washing machine. Under stairs storage cupboard. Further appliance space. Seating area. Stairs through to the First Floor Landing