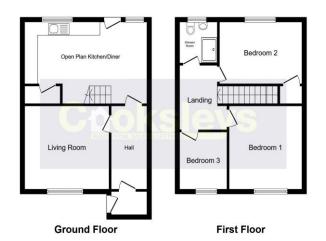

## THE ACCOMMODATION COMPRISES: Entrance Porch

Accessed via uPVC front door with hanging space and part glazed door to the hallway.

#### Hallway

Doors to the Lounge, Kitchen Dining Room.

#### Lounge 10' 10" x 12' 5" (3.313m x 3.793m)

Front aspect uPVC double glazed window. TV point. Radiator.

# Kitchen Dining Room 15' 4" x 12' 10" (4.672m x 3.919m)

Rear aspect uPVC double glazed windows. Door leads to the rear garden. Fitted range of eye and base level units with stainless steel sink and single drainer. Roll edge work surfaces. Part-tiled walls. Electric cooker point. Plumbing for a washing machine. Under stairs storage cupboard. Further appliance space. Seating area. Stairs through to the First Floor Landing

#### First Floor Landing

Doors to Bedroom One, Bedroom Two, Bedroom Three and Bathroom. Access to loft void above.

### Bedroom Three 9' 0" x 6' 0" (2.735m x 1.828m)

Front aspect uPVC double glazed window. Radiator.

## Bedroom One 12' 10" x 9' 0" (3.917m x 2.751m) Front aspect uPVC double glazed window. Storage

cupboard. Radiator.

Bedroom Two 8' 10" x 8' 10" (2.690m x 2.685m) Rear aspect uPVC double glazed window. Built in storage cupboard. Radiator.

#### **Bathroom**

Rear aspect frosted uPVC double glazed window. Three piece suite comprising of a fully enclosed shower cubicle, low level WC and pedestal wash hand basin. Part tiled walls. Radiator

#### Rear Garden

Enclosed rear garden with off road parking for one vehicle.

Energy Efficiency Rating

Current Potential

Very energy efficient - lower running costs

(92+) A

(81-91) B

(69-80) C