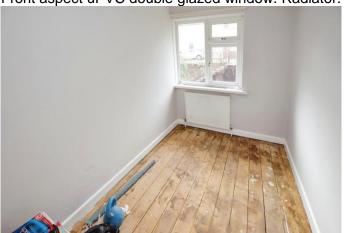

### Bedroom Three 9' 0" x 6' 0" (2.735m x 1.828m)

Front aspect uPVC double glazed window. Radiator.

## Bedroom One 12' 10" x 9' 0" (3.917m x 2.751m) Front aspect uPVC double glazed window. Storage

cupboard. Radiator.

Bedroom Two 8' 10" x 8' 10" (2.690m x 2.685m) Rear aspect uPVC double glazed window. Built in storage cupboard. Radiator.