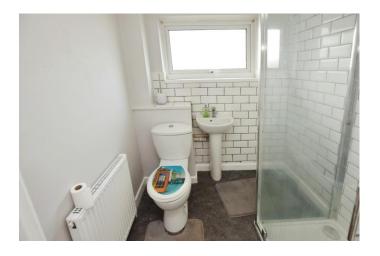

#### **Bathroom**

Rear aspect frosted uPVC double glazed window. Three piece suite comprising of a fully enclosed shower cubicle, low level WC and pedestal wash hand basin. Part tiled walls. Radiator