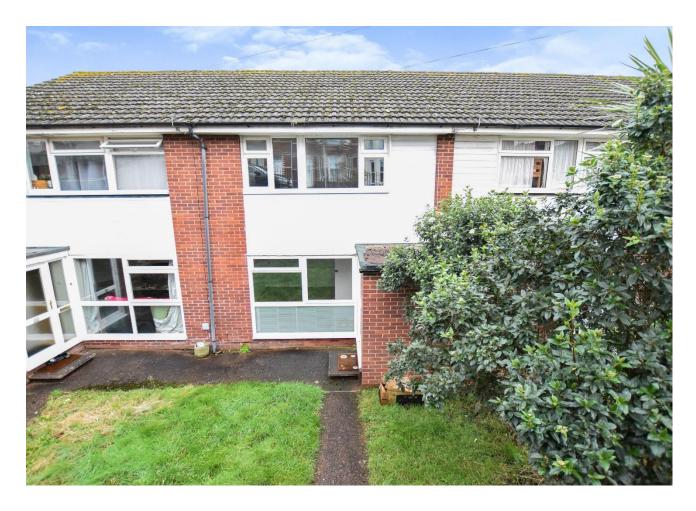

### 33a, Regents Park, Heavitree, Exeter, EX1 2NY

A good sized three bedroom property in a sought after central Heavitree location. The property offers a spacious living room, generous kitchen/diner, three good bedrooms and modern shower room. Front and rear gardens with off road parking. Gas central heating and double glazed throughout. No chain.

#### Rear Garden

Enclosed rear garden with off road parking for one vehicle.

Energy Efficiency Rating

Current Potential

Very energy efficient - lower running costs

(92+) A

(81-91) B

(69-80) C