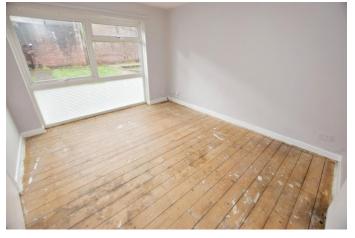

#### Lounge 10' 10" x 12' 5" (3.313m x 3.793m)

Front aspect uPVC double glazed window. TV point. Radiator.